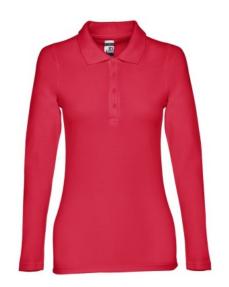

# THC BERN WOMEN. WOMEN'S LONG SLEEVE POLO SHIRT

## **Basic informations**

Size: L

Color: Red

# Specification

Long-sleeved polo for women in piquč 100% carded cotton (210 g/m²) (colour 183: 85% cotton/15% viscose). Rib collar reinforced with piquč knit ribbon. Contains reinforced placket with 4 matching colour buttons (extra button inserted in the inner seam). Piece cut and sewn with double seam sleeves. The visible label is removable. Sizes: S, M, L, XL, XXL